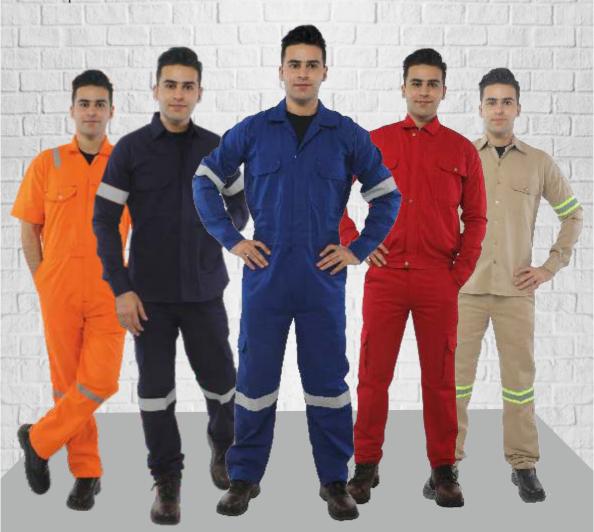

TAILOR MADE DESIGN SOLUTIONS

QUALITY TO MATCH THE BRANDS IMAGE

LOWER PRODUCTION
COST TO ENHANCE
COMPETITIVENESS

DEDICATED TEAM
OF MERCHANDISERS
& QUALITY CHECKERS

armstrong

C€ marked Work Wear made as per EN 13611 standards using the finest quality fabrics and premium accessories, stitched with heavy duty threads and reinforced with double/triple stitching at stress points ensuring longevity of garments as well as protecting the user without any compromise on the comfort.